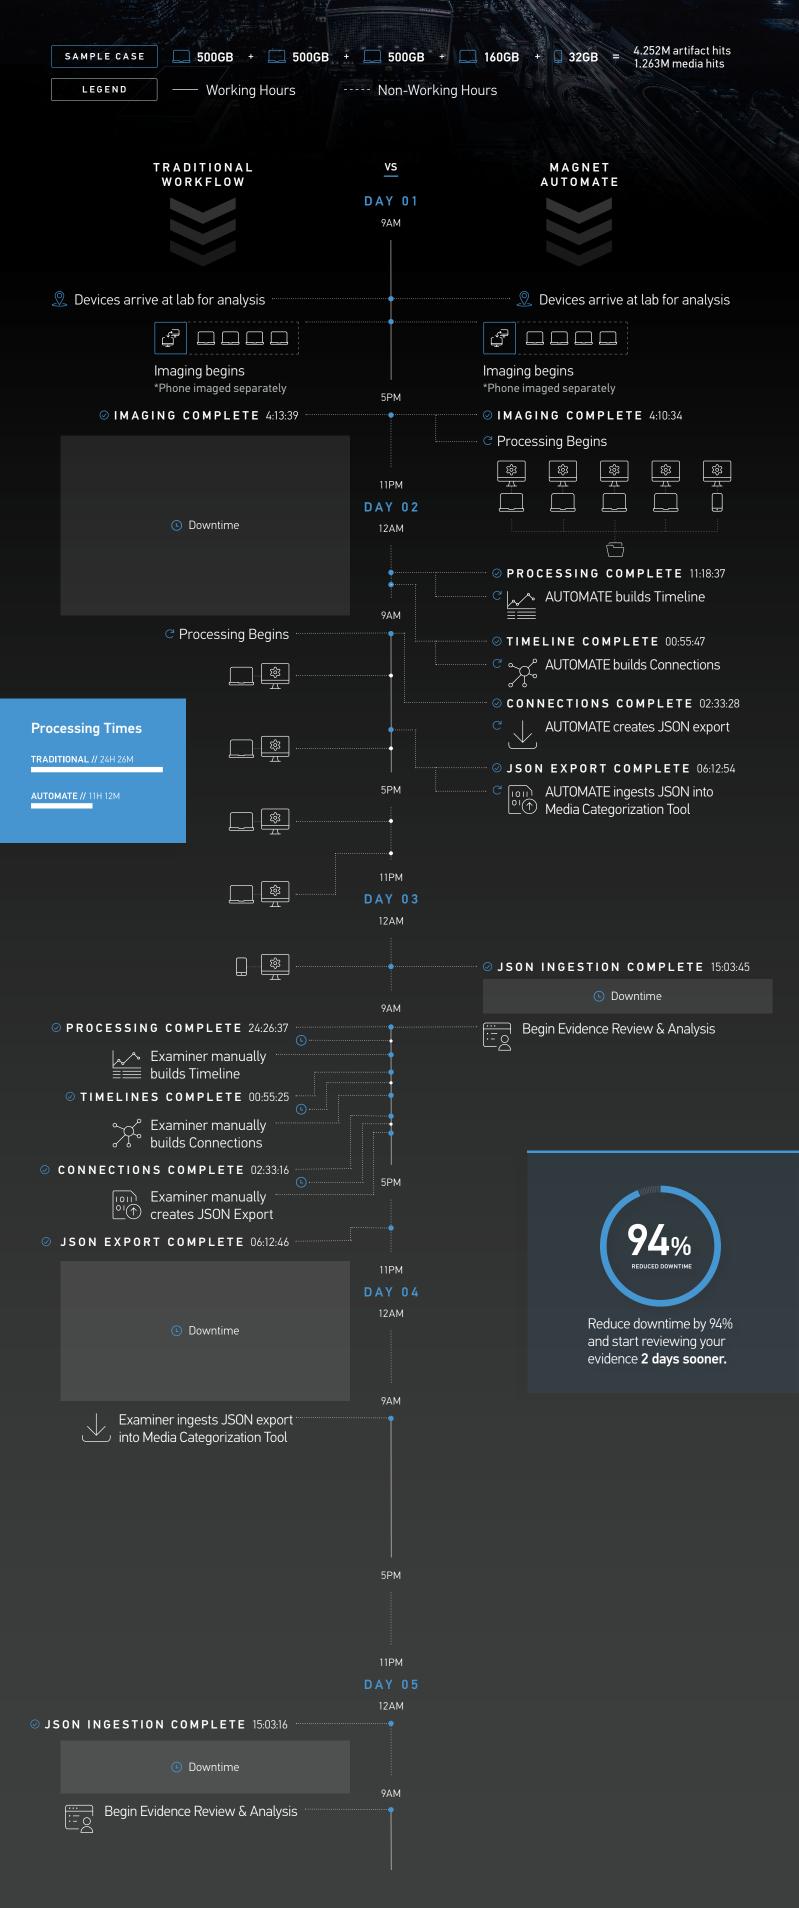

## MAGNET AUTOMATE

Due to the massive growth of digital evidence, it's becoming impossible for the digital forensics lab to keep up. Labs need a more efficient way to image and process evidence.

In this sample case, we compared a traditional forensics workflow vs. Magnet AUTOMATE 2.0.