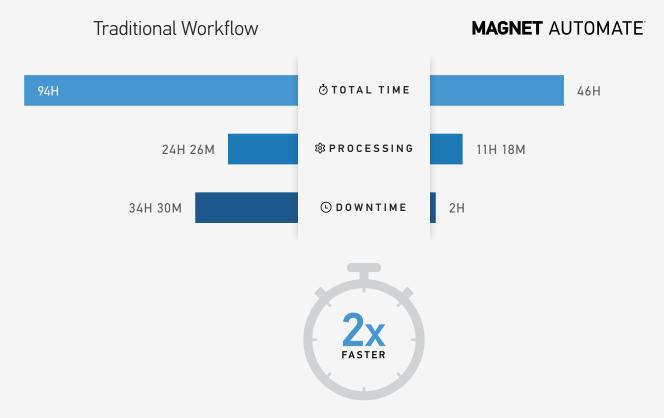

## MAGNET AUTOMATE

Due to the massive growth of digital evidence, it's becoming impossible for the digital forensics lab to keep up. Labs need a more efficient way to image and process evidence.

In this sample case, we compared a traditional forensics workflow vs. Magnet AUTOMATE 2.0.